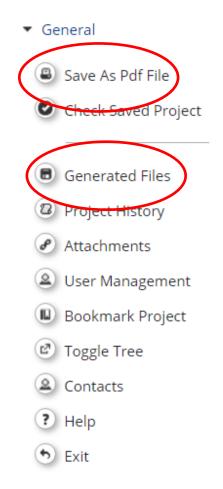

|
| Sub Total Private Contribution     |              | 0.00 %                         | € 0.00       |              |
| Total                              |              |                                | € 45 750.00  |              |
| Total Target Value                 |              |                                | € 45 750.00  |              |
| Total Public Expenditure           |              |                                | € 305 000.00 |              |

## Tips and tricks



- Check out our Technical Guidance
- When copying information from Word/ Excel files, use command keys:
  - Ctrl + C: copy
  - Ctrl + V: paste
  - Alt + Tab: switching between open windows
- To avoid loss of data, save your information regularly, always before leaving the section

## Save your work





Management

- No warning
- Create a PDF file



# THANK YOU FOR YOUR ATTENTION!

@ADRIONInterreg



**Interreg ADRION**