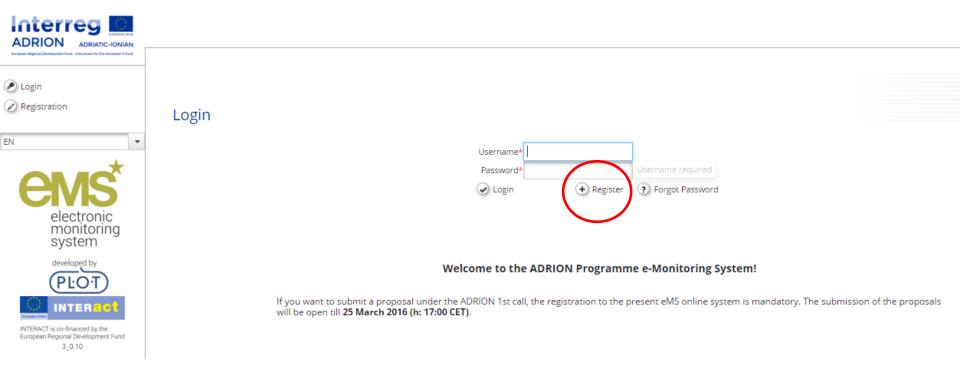

http://www.adrioninterreg.eu/index.php/adrionems/

- To use eMS, you must first register by clicking on "Register" on the welcome screen
- you will be asked to provide a set of credentials